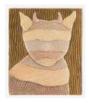

Colored pencil on rag paper

Julia Schmitt Healy

Framed: 34h x 26w in

Back View, 1977

30h x 22w in

Julia Schmitt Healy *Totem Pole #2*, 1976 Colored pencil on rag paper 30h x 22w in \$15600

\$7000

\$15,600