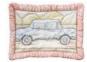

Julia Schmitt Healy Dented Car, 1972 Stuffed and sewn watercolour on treated muslin 15 1/2h x 20w in

Julia Schmitt Healy *Grandma's Sunburn*, 1974 Stuffed and sewn watercolour on treated muslin 17 3/4h x 16 1/2w in