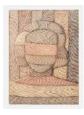

Colored pencil on rag paper

Julia Schmitt Healy

Framed: 34h x 26w in

Back View, 1977

30h x 22w in

Julia Schmitt Healy *Totem Pole #2*, 1976 Colored pencil on rag paper 30h x 22w in \$15600

\$7000

\$15,600