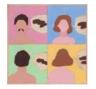

Colored pencil on rag paper

Julia Schmitt Healy

Framed: 34h x 26w in

Back View, 1977

30h x 22w in

Julia Schmitt Healy *Totem Pole #2*, 1976 Colored pencil on rag paper 30h x 22w in \$15600

\$7000

\$15,600