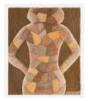

Julia Schmitt Healy *Coffin Man*, 1976 Coloured pencil on collaged wallpaper 19 7/8h x 15 3/4w in Framed: 24h x 20w in

Julia Schmitt Healy *Placemat Lady*, 1976 Collage of placemats 14h x 11w in

Julia Schmitt Healy Masked Family, 1974 silkscreen on muslin 12h x 10w in