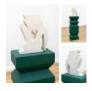

## **EXPO CHICAGO 2023**

Lilli Carré Jester Piece, 2022 Ceramic with stone inlay, custom pedestal ceramic sculpture: 14h x 11 1/2w x 3 7/8d in. Framed: with custom pedestal: 72 5/8h x 14 1/4w x 9d in.

Julia Schmitt Healy Jackie O, 1976 Colored pencil on rag paper 30h x 22w in Framed: 34h x 26w in