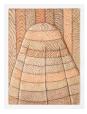

Julia Schmitt Healy *Coffin Man*, 1976 Coloured pencil on collaged wallpaper 19 7/8h x 15 3/4w in Framed: 24h x 20w in

Julia Schmitt Healy *Placemat Lady*, 1976 Collage of placemats 14h x 11w in

Julia Schmitt Healy Masked Family, 1974 silkscreen on muslin 12h x 10w in