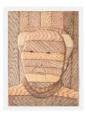

Julia Schmitt Healy *Laminated Mummy*, 1976 Colored pencil on collaged wallpaper 19 7/8h x 15 3/4w in Framed: 24h x 20w in

Julia Schmitt Healy Surprised Lady, 1976 Coloured pencil on collaged wallpaper 19 7/8h x 15 3/4w in Framed: 24h x 20w in