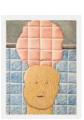

14h x 11w in

Julia Schmitt Healy *Head in the Clouds*, 1969-70 Yearbook collage and gouache on paper 8h x 6 1/2w in

Watercolour and graphite on paper

Yearbook Set-up of Current People Clouded, 1969

Julia Schmitt Healy *Empty People Series: Hairstyles*, 1970 Gouache on paper 4 1/2h x 4w in Framed: paper size is 9h x 11w in.