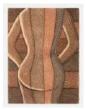

Colored pencil on rag paper

Julia Schmitt Healy

Framed: 34h x 26w in

Back View, 1977

30h x 22w in

Julia Schmitt Healy *Totem Pole #2*, 1976 Colored pencil on rag paper 30h x 22w in \$15600

\$7000

\$15,600