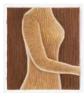

Julia Schmitt Healy Dented Car, 1972 Stuffed and sewn watercolour on treated muslin 15 1/2h x 20w in

Julia Schmitt Healy *Grandma's Sunburn*, 1974 Stuffed and sewn watercolour on treated muslin 17 3/4h x 16 1/2w in