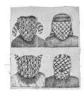

14h x 11w in

Julia Schmitt Healy *Head in the Clouds*, 1969-70 Yearbook collage and gouache on paper 8h x 6 1/2w in

Watercolour and graphite on paper

Yearbook Set-up of Current People Clouded, 1969

Julia Schmitt Healy *Empty People Series: Hairstyles*, 1970 Gouache on paper 4 1/2h x 4w in Framed: paper size is 9h x 11w in.

Julia Schmitt Healy *Empty People Series: Backviews #2*, 1970 Gouache on paper 8 1/2h x 8w in

Julia Schmitt Healy *Empty People Series: Backviews #1*, 1970 Gouache on paper 7 1/2h x 7 1/2w in

Julia Schmitt Healy Empty People Series: Talking Shit, 1970 Gouache on paper 8 1/2h x 8w in