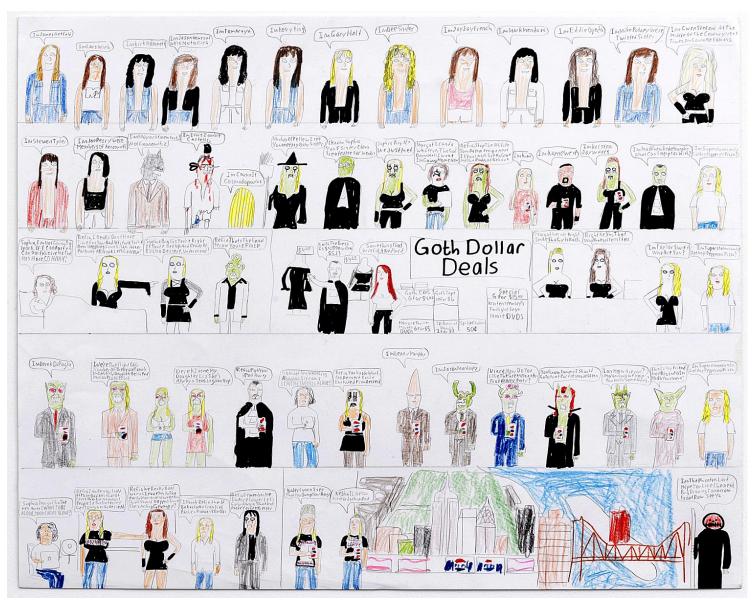

Michael Pellew MTV in New York, 2018 Mixed media on paper 19h x 24w in \$1250 unframed

Michael Pellew
Family and Friends of Thrash Metal, 2017
Mixed media on paper
19 x 24 inches
Framed: 22 3/8h x 27 3/8w in
\$1500 framed