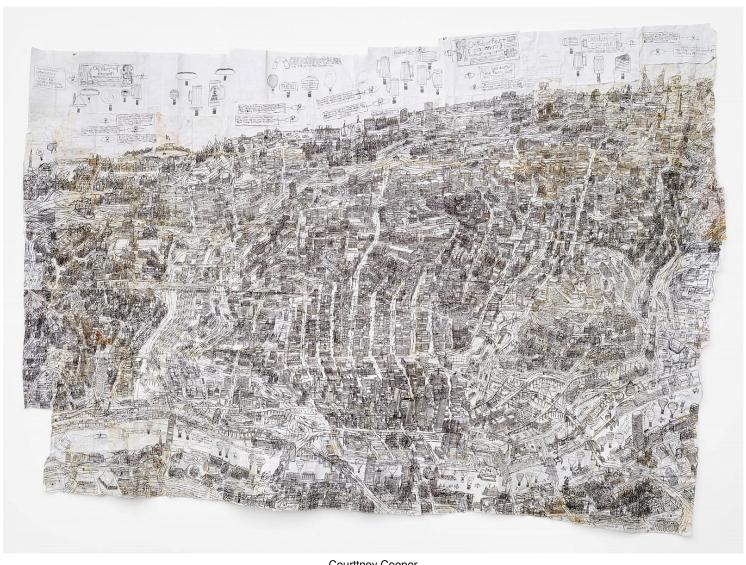

## **WESTERN EXHIBITIONS // OAF NY 2021**

Courttney Cooper Cincinnati Map, 2018 Ink on collaged bond paper 72h x 93w in \$20,000

Andrew Hostick
Giraffes at Tanganyika
colored pencil on mat board
13 5/8h x 10 5/8w in
Framed: 17 3/4h x 14 3/4w in
\$1000 framed