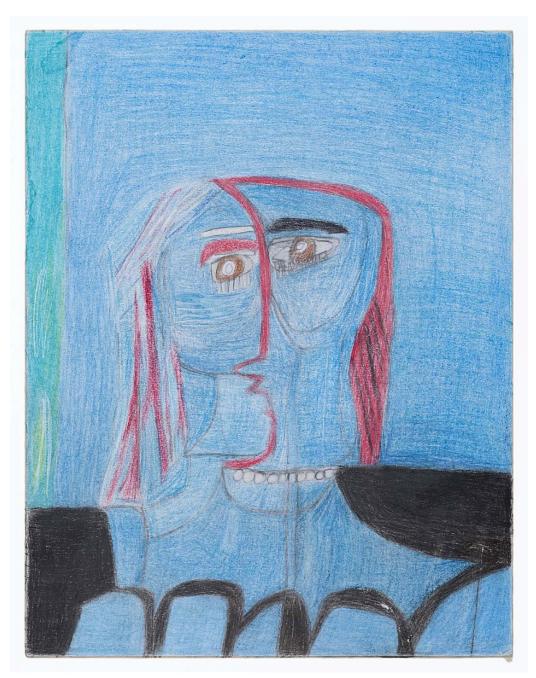

Andrew Hostick
Picasso, The Girl
colored pencil on mat board
13 1/2h x 10 1/2w in
Framed: 17 3/4h x 14 3/4w in
\$1000 framed

Michael Pellew
Star Wars in New York, 2018
Mixed media on paper
19 x 24 inches
\$1250 unframed