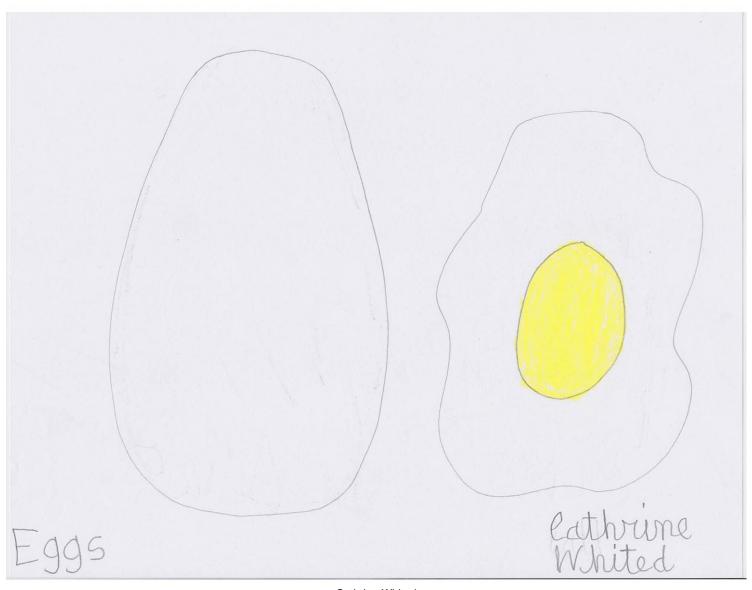

Michael Pellew
Miss New York, 2018
Mixed Media on paper
14 x 17 inches
\$1050 framed

Cathrine Whited Turkey/Chicken, 2018 Coloured pencil on bond paper 8 1/2h x 11w in \$200

Cathrine Whited Eggs, 2018 Coloured pencil on bond paper 8 1/2h x 11w in \$200