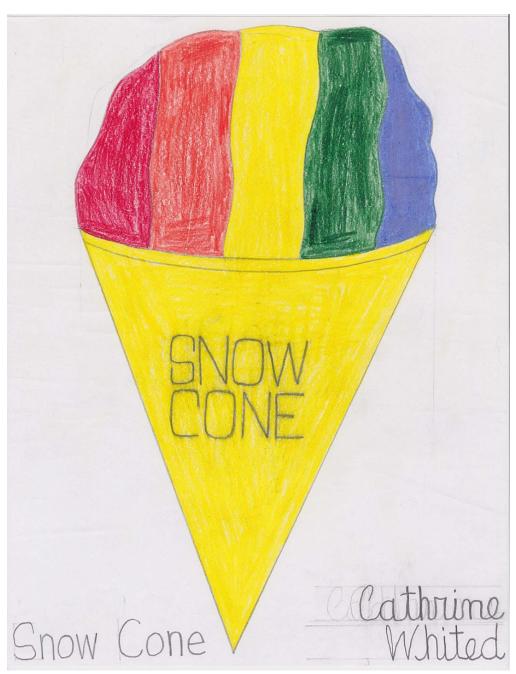

Cathrine Whited Snow Cone, 2018 Coloured pencil on bond paper 11h x 8 1/2w in \$200

Cathrine Whited Ice Cream Cone, 2018 Coloured pencil on bond paper 11h x 8 1/2w in \$200

Cathrine Whited Pickles, 2018 Coloured pencil on bond paper 11h x 8 1/2w in \$200