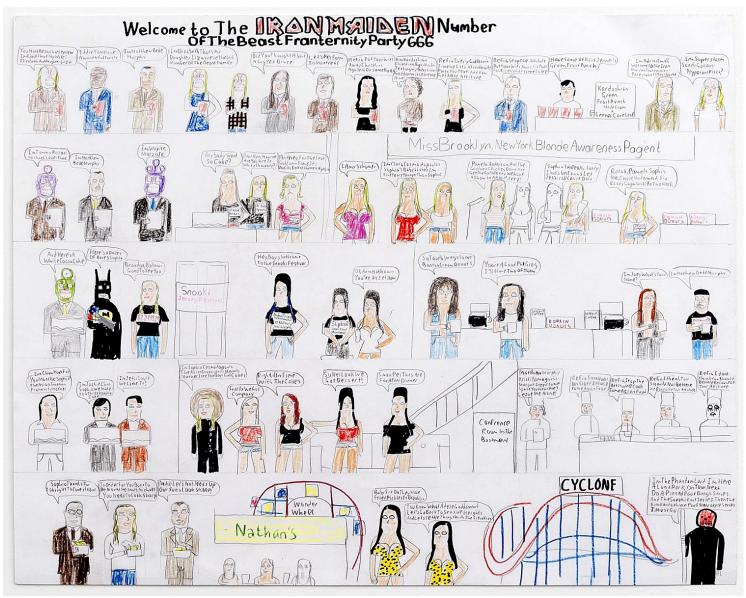

Michael Pellew Fraternity Madness, 2018 Mixed media on paper 19 x 24 inches Framed: 22 3/8h x 27 3/8w in

\$1500 framed

Michael Pellew

Monsters in New York, 2018

Mixed media on paper

19 x 24 inches

\$1250 unframed