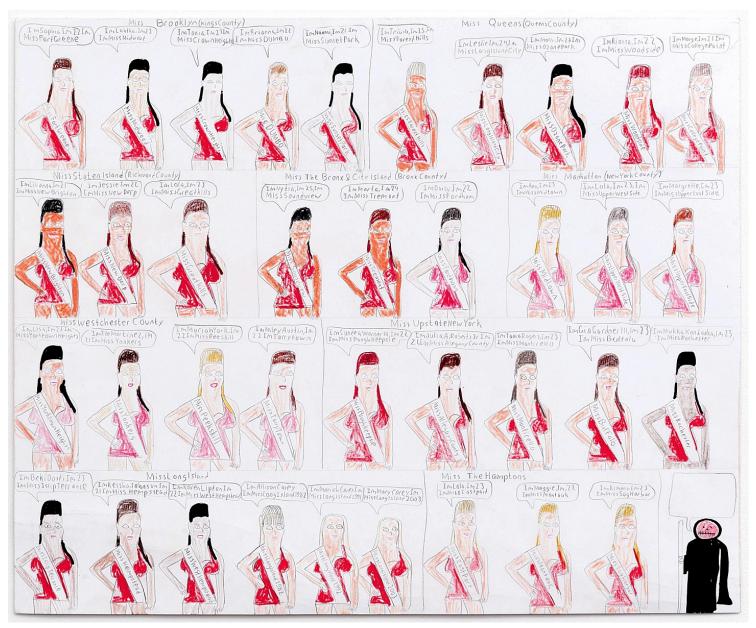

Michael Pellew
Miss New York, 2018
Mixed Media on paper
14 x 17 inches
\$1050 framed

Cathrine Whited Turkey/Chicken, 2018 Coloured pencil on bond paper 8 1/2h x 11w in \$200

Cathrine Whited Eggs, 2018 Coloured pencil on bond paper 8 1/2h x 11w in \$200