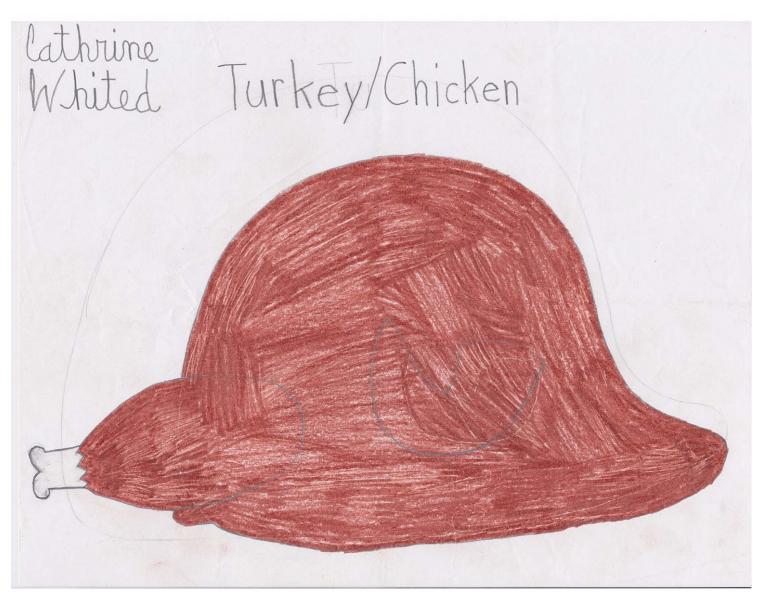

Michael Pellew
Miss New York, 2018
Mixed Media on paper
14 x 17 inches
\$1050 framed

Cathrine Whited Turkey/Chicken, 2018 Coloured pencil on bond paper 8 1/2h x 11w in \$200

Cathrine Whited Eggs, 2018 Coloured pencil on bond paper 8 1/2h x 11w in \$200