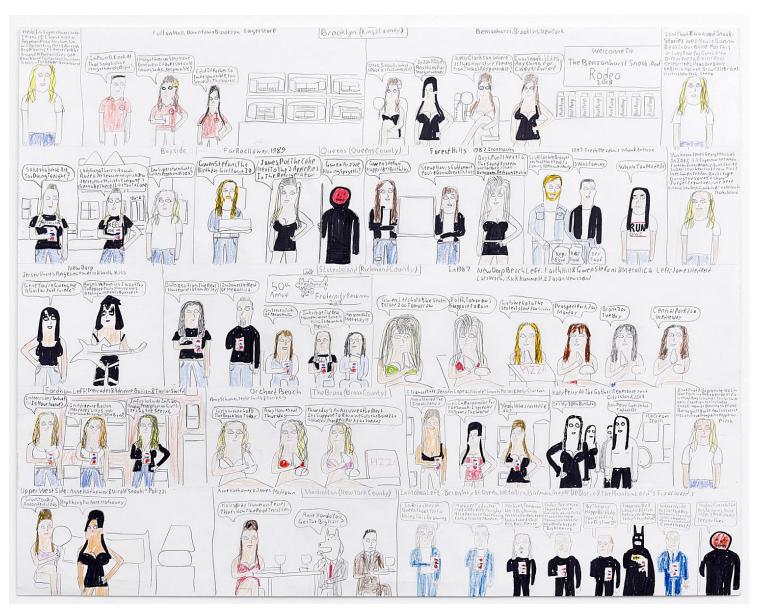

Michael Pellew Fraternity Madness, 2018 Mixed media on paper 19 x 24 inches Framed: 22 3/8h x 27 3/8w in

\$1500 framed

Michael Pellew

Monsters in New York, 2018

Mixed media on paper

19 x 24 inches

\$1250 unframed