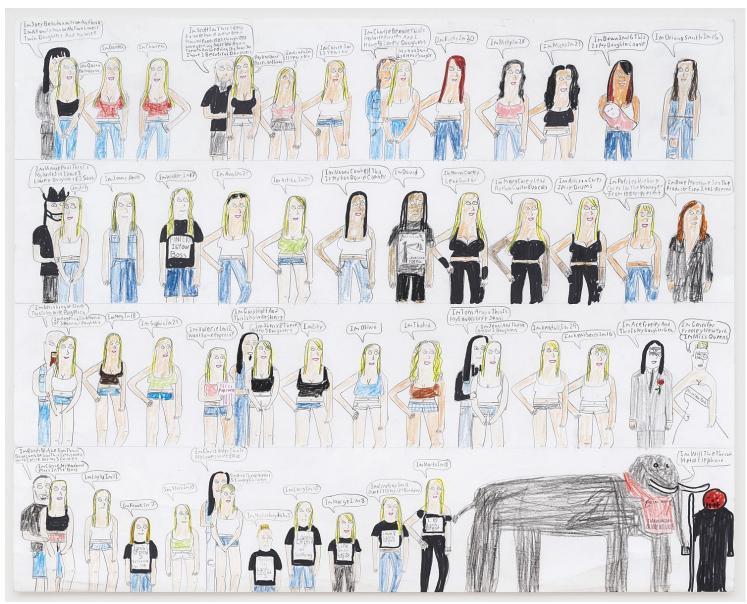

Michael Pellew
Miss New York, 2018
Mixed Media on paper
14 x 17 inches
\$1050 framed

Cathrine Whited Turkey/Chicken, 2018 Coloured pencil on bond paper 8 1/2h x 11w in \$200

Cathrine Whited Eggs, 2018 Coloured pencil on bond paper 8 1/2h x 11w in \$200