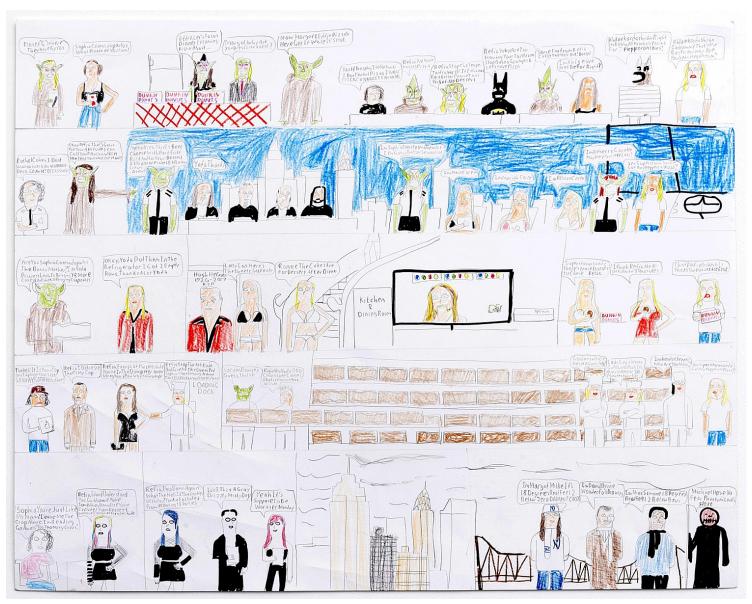

Andrew Hostick
Picasso, The Girl
colored pencil on mat board
13 1/2h x 10 1/2w in
Framed: 17 3/4h x 14 3/4w in
\$1000 framed

Michael Pellew
Star Wars in New York, 2018
Mixed media on paper
19 x 24 inches
\$1250 unframed