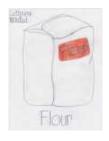

SOLD

Catherine Whited Flour, 2018 Coloured pencil on bond paper 11h x 8 ½w in.

\$200 framed

Catherine Whited Pepperoni Pizza, 2018 Coloured pencil on bond paper 11h x 8 ½w in.

\$200 framed

Catherine Whited Grapefruit Coloured pencil on bond paper 11h x 8 ½w in.